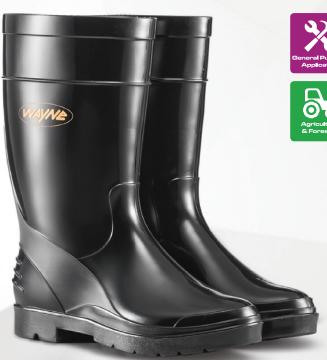

## **Duralight Ladies 1**

F1661 (Without STC)

## **FEATURES**

Size range: 3-9

**Upper:** Recycled PVC Upper

**Sole:** Recycled PVC Sole

Colours: Black upper / Black sole

| Upper  | <ul> <li>Recycled PVC upper for excellent water resistance and durability</li> <li>Light in weight for enhanced comfort and reduced fatigue</li> </ul>                                                                                    |
|--------|-------------------------------------------------------------------------------------------------------------------------------------------------------------------------------------------------------------------------------------------|
| Sole   | <ul> <li>Recycled PVC sole for excellent slip and waterproof resistance as well as good durability</li> <li>The cleated sole allows for maximum soil release</li> <li>Light in weight for enhanced comfort and reduced fatigue</li> </ul> |
| Lining | Nylon / Polyester fine knit liner for easy cleaning and quick drying enabling maximum hygiene                                                                                                                                             |