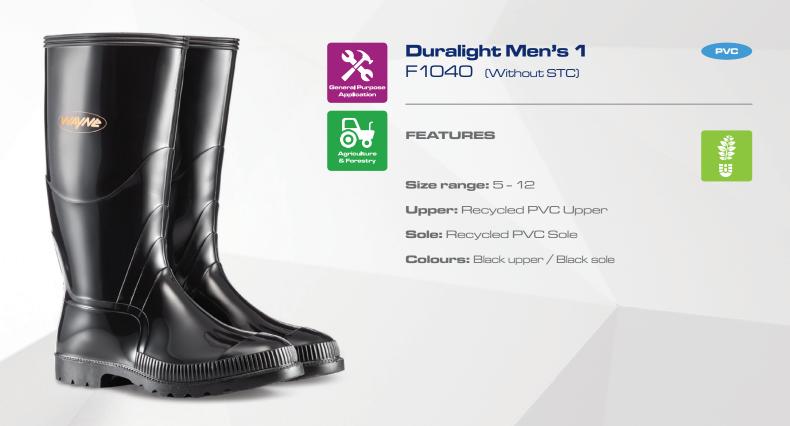

## **Product Specification Sheet**

| Upper  | <ul> <li>Recycled PVC upper for excellent water resistance and durability</li> <li>Light in weight for enhanced comfort and reduced fatigue</li> </ul>                                                                                    |
|--------|-------------------------------------------------------------------------------------------------------------------------------------------------------------------------------------------------------------------------------------------|
| Sole   | <ul> <li>Recycled PVC sole for excellent slip and waterproof resistance as well as good durability</li> <li>The cleated sole allows for maximum soil release</li> <li>Light in weight for enhanced comfort and reduced fatigue</li> </ul> |
| Lining | <ul> <li>Nylon / Polyester fine knit liner for easy cleaning and quick drying enabling<br/>maximum hygiene</li> </ul>                                                                                                                     |