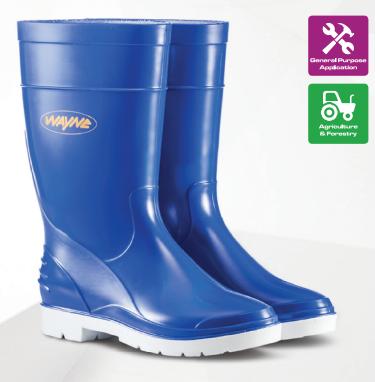

## FEATURES

Size range: 3 - 9

Upper: PVC Upper

Sole: PVC Sole

Colours: Blue upper / White sole

| Upper  | <ul> <li>PVC upper for excellent water resistance and durability</li> <li>Light in weight for enhanced comfort and reduced fatigue</li> </ul>                                                                                    |
|--------|----------------------------------------------------------------------------------------------------------------------------------------------------------------------------------------------------------------------------------|
| Sole   | <ul> <li>PVC sole for excellent slip and waterproof resistance as well as good durability</li> <li>The cleated sole allows for maximum soil release</li> <li>Light in weight for enhanced comfort and reduced fatigue</li> </ul> |
| Lining | <ul> <li>Nylon / Polyester fine knit liner for easy cleaning and quick drying enabling<br/>maximum hygiene</li> </ul>                                                                                                            |