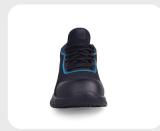

## **GLIDE SKY**

SIP-SRC

STYLE NAME: GLIDE SKY

STYLE CODE: JCB1835

PRODUCT CLASSIFICATION: SIP | SRC

| S |
|---|
| Z |
| 0 |
| Ė |
| 4 |
| Ü |
| Ĭ |
| ☴ |
| Ш |
|   |
| S |

| CERTIFICATION                     | SANS 20345: 2014 & CE EN ISO 20345: 2011 APPROVED                                                                |
|-----------------------------------|------------------------------------------------------------------------------------------------------------------|
| SAFETY FOOTWEAR<br>CLASSIFICATION | SIP: APPROVED - TOE PROTECTION                                                                                   |
| SLIP RESISTANCE<br>STANDARD       | SRC : TESTED FOR SLIP RESISTANCE ON CERAMIC TILE FLOOR<br>WITH LAURYL SULPHATE AND ON STEEL FLOOR WITH GLYCERINE |
| UPPER TYPE                        | RIP TEK TEXTILE FABRIC                                                                                           |
| COLOUR                            | BLACK                                                                                                            |
| AVAILABLE SIZES                   | 4-13                                                                                                             |

COMPONENTS

| TOE PROTECTION      | 200J CARBON TOE CAP                                              |
|---------------------|------------------------------------------------------------------|
| UPPER               | RIP TEK TEXTILE FABRIC FOR ABRASION RESISTANCE AND BREATHABILITY |
| QUARTER LINING      | BLACK FABRIC SBR                                                 |
| REMOVABLE INNERSOLE | LYCRA GLIDE COMFORT INNERSOLE                                    |
| INSOLE BOARD        | POLYESTER NON-WOVEN INSOLE BOARD                                 |
| OUTSOLE             | LIGHTWEIGHT FLEX FOAM DUAL DENSITY PU/PU                         |
|                     | PUNCHED EYELETS                                                  |

**FEATURE** 

| • | MET | AL- | FR | EE |
|---|-----|-----|----|----|

- ESD ELECROSTATIC DISCHARGE
   BLUE STRIPE FOR AESTHETIC DESIGN FEATURE

MIDSOLE **KEVLAR MIDSOLE FOR ANTI PENETRATION**