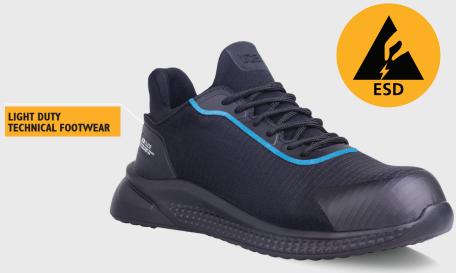

## **GLIDE SKY**

SIP-SRC

STYLE NAME: GLIDE SKY

STYLE CODE: JCB1835

PRODUCT CLASSIFICATION: SIP | SRC

| S |
|---|
| Z |
| 0 |
| Ė |
| 4 |
| Ü |
| Ĭ |
| ☴ |
| Ш |
|   |
| S |

| CERTIFICATION                     | SANS 20345: 2014 & CE EN ISO 20345: 2011 APPROVED                                                                |
|-----------------------------------|------------------------------------------------------------------------------------------------------------------|
| SAFETY FOOTWEAR<br>CLASSIFICATION | SIP: APPROVED - TOE PROTECTION                                                                                   |
| SLIP RESISTANCE<br>STANDARD       | SRC : TESTED FOR SLIP RESISTANCE ON CERAMIC TILE FLOOR<br>WITH LAURYL SULPHATE AND ON STEEL FLOOR WITH GLYCERINE |
| UPPER TYPE                        | RIP TEK TEXTILE FABRIC                                                                                           |
| COLOUR                            | BLACK                                                                                                            |
| AVAILABLE SIZES                   | 4-13                                                                                                             |

COMPONENTS

| TOE PROTECTION      | 200J CARBON TOE CAP                                              |
|---------------------|------------------------------------------------------------------|
| UPPER               | RIP TEK TEXTILE FABRIC FOR ABRASION RESISTANCE AND BREATHABILITY |
| QUARTER LINING      | BLACK FABRIC SBR                                                 |
| REMOVABLE INNERSOLE | LYCRA GLIDE COMFORT INNERSOLE                                    |
| INSOLE BOARD        | POLYESTER NON-WOVEN INSOLE BOARD                                 |
| OUTSOLE             | LIGHTWEIGHT FLEX FOAM DUAL DENSITY PU/PU                         |
|                     | PUNCHED EYELETS                                                  |

**FEATURE** 

| • | MET | AL- | FR | EE |
|---|-----|-----|----|----|

- ESD ELECROSTATIC DISCHARGE
   BLUE STRIPE FOR AESTHETIC DESIGN FEATURE

MIDSOLE **KEVLAR MIDSOLE FOR ANTI PENETRATION**