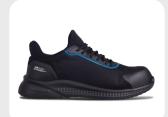

## **GLIDE SKY**

SIP-SRC

STYLE NAME: GLIDE SKY

STYLE CODE: JCB1835

PRODUCT CLASSIFICATION: SIP | SRC

| S |
|---|
| Z |
| 0 |
| Ė |
| 4 |
| Ü |
| Ĭ |
| ☴ |
| Ш |
|   |
| S |

| CERTIFICATION                     | SANS 20345: 2014 & CE EN ISO 20345: 2011 APPROVED                                                                |
|-----------------------------------|------------------------------------------------------------------------------------------------------------------|
| SAFETY FOOTWEAR<br>CLASSIFICATION | SIP: APPROVED - TOE PROTECTION                                                                                   |
| SLIP RESISTANCE<br>STANDARD       | SRC : TESTED FOR SLIP RESISTANCE ON CERAMIC TILE FLOOR<br>WITH LAURYL SULPHATE AND ON STEEL FLOOR WITH GLYCERINE |
| UPPER TYPE                        | RIP TEK TEXTILE FABRIC                                                                                           |
| COLOUR                            | BLACK                                                                                                            |
| AVAILABLE SIZES                   | 4-13                                                                                                             |

COMPONENTS

| TOE PROTECTION      | 200J CARBON TOE CAP                                              |
|---------------------|------------------------------------------------------------------|
| UPPER               | RIP TEK TEXTILE FABRIC FOR ABRASION RESISTANCE AND BREATHABILITY |
| QUARTER LINING      | BLACK FABRIC SBR                                                 |
| REMOVABLE INNERSOLE | LYCRA GLIDE COMFORT INNERSOLE                                    |
| INSOLE BOARD        | POLYESTER NON-WOVEN INSOLE BOARD                                 |
| OUTSOLE             | LIGHTWEIGHT FLEX FOAM DUAL DENSITY PU/PU                         |
|                     | PUNCHED EYELETS                                                  |

**FEATURE** 

| • | MET | AL- | FR | EE |
|---|-----|-----|----|----|

- ESD ELECROSTATIC DISCHARGE
   BLUE STRIPE FOR AESTHETIC DESIGN FEATURE

MIDSOLE **KEVLAR MIDSOLE FOR ANTI PENETRATION**