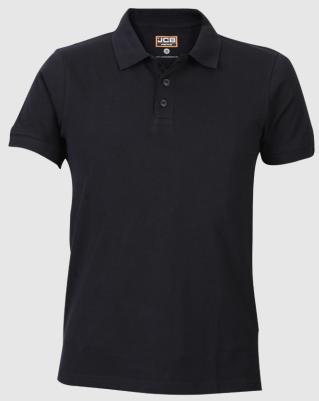

## SIGNATURE GOLFER BLACK

STYLE NAME: **SIGNATURE GOLFER** 

STYLE CODE: **JCB45-006-BLACK** 

PRODUCT CATAGORY: SHIRTS

| 7                 |
|-------------------|
| _                 |
| 0                 |
| _                 |
| -                 |
| <u>`</u>          |
| =                 |
| $\overline{\sim}$ |
| ~                 |
| U                 |
| Š                 |
| ĭĭí               |
| _                 |
|                   |
| _                 |
| $\Sigma$          |
|                   |
| Щ                 |
| $\vdash$          |
| _                 |
|                   |

| FABRIC<br>COMPOSITION | 60% COTTON<br>40% POLYESTER                      |
|-----------------------|--------------------------------------------------|
| FABRIC DESCRIPTION    | LIGHT-WEIGHT AND BREATHABLE                      |
| FABRIC WEIGHT         | 180 GSM                                          |
| FIT                   | SLIM FIT - RECOMMEND ONE SIZE UP FOR COMFORT FIT |
| AVAILABLE COLOURS     | BLACK<br>NAVY<br>CHARCOAL GREY                   |
| AVAILABLE SIZES       | S - 3XL                                          |