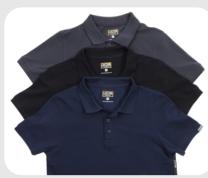

| FABRIC<br>COMPOSITION | 60% COTTON<br>40% POLYESTER                      |
|-----------------------|--------------------------------------------------|
| FABRIC DESCRIPTION    | LIGHT-WEIGHT AND BREATHABLE                      |
| FABRIC WEIGHT         | 180 GSM                                          |
| FIT                   | SLIM FIT - RECOMMEND ONE SIZE UP FOR COMFORT FIT |
| AVAILABLE COLOURS     | BLACK<br>NAVY<br>CHARCOAL GREY                   |
| AVAILABLE SIZES       | S - 3XL                                          |