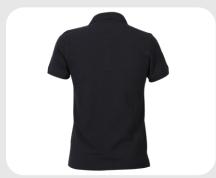

## SIGNATURE GOLFER BLACK

STYLE NAME: **SIGNATURE GOLFER** 

STYLE CODE: **JCB45-006-BLACK** 

PRODUCT CATAGORY: SHIRTS

| 7                 |
|-------------------|
| _                 |
| 0                 |
| _                 |
| -                 |
| <u>`</u>          |
| =                 |
| $\overline{\sim}$ |
| ~                 |
| U                 |
| Š                 |
| ĭĭí               |
| _                 |
|                   |
| _                 |
| $\Sigma$          |
|                   |
| Щ                 |
| $\vdash$          |
| _                 |
|                   |

| FABRIC<br>COMPOSITION | 60% COTTON<br>40% POLYESTER                      |
|-----------------------|--------------------------------------------------|
| FABRIC DESCRIPTION    | LIGHT-WEIGHT AND BREATHABLE                      |
| FABRIC WEIGHT         | 180 GSM                                          |
| FIT                   | SLIM FIT - RECOMMEND ONE SIZE UP FOR COMFORT FIT |
| AVAILABLE COLOURS     | BLACK<br>NAVY<br>CHARCOAL GREY                   |
| AVAILABLE SIZES       | S - 3XL                                          |