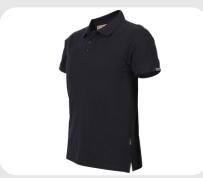

## SIGNATURE GOLFER BLACK

STYLE NAME: **SIGNATURE GOLFER** 

STYLE CODE: **JCB45-006-BLACK** 

PRODUCT CATAGORY: SHIRTS

| 7                 |
|-------------------|
| _                 |
| 0                 |
| _                 |
| -                 |
| <u>`</u>          |
| =                 |
| $\overline{\sim}$ |
| ~                 |
| U                 |
| Š                 |
| ĭĭí               |
| _                 |
|                   |
| _                 |
| $\Sigma$          |
|                   |
| Щ                 |
| $\vdash$          |
| _                 |
|                   |

| FABRIC<br>COMPOSITION | 60% COTTON<br>40% POLYESTER                      |
|-----------------------|--------------------------------------------------|
| FABRIC DESCRIPTION    | LIGHT-WEIGHT AND BREATHABLE                      |
| FABRIC WEIGHT         | 180 GSM                                          |
| FIT                   | SLIM FIT - RECOMMEND ONE SIZE UP FOR COMFORT FIT |
| AVAILABLE COLOURS     | BLACK<br>NAVY<br>CHARCOAL GREY                   |
| AVAILABLE SIZES       | S - 3XL                                          |