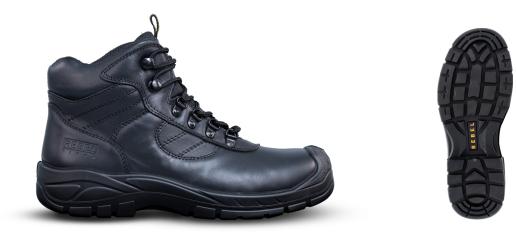

# PRODUCT SPECIFICATIONS RE304-BK HIKER HI Superior work boot

PRODUCT CODE: RE304-BK

**PRODUCT NAME: HIKER HI** 

**PRODUCT DESCRIPTION:** Superior work boot

| INFORMATION                                    |                                                                                                              |
|------------------------------------------------|--------------------------------------------------------------------------------------------------------------|
| COLOUR                                         | Black                                                                                                        |
| SIZE RANGE                                     | 3 – 13 (unisex, starts from a size 3)                                                                        |
| ISO 20345 CLASSIFICATION                       | S1 – anti-static, energy absorption of seat region, resistance to fuel and oil                               |
| SLIP RESISTANCE CLASSIFICATION SRA / SRB / SRC | SRC – tested for slip resistance in environments of ceramic and metal surfaces with soapy and oily solutions |
| CONSTRUCTION                                   | Injection moulded construction process                                                                       |
| SABS                                           | SABS approved and mark bearing                                                                               |
| NRCS APPROVAL NO                               | NRCS/9002/262020/0052                                                                                        |

#### MATERIALS

OTHER

| WATERIALS        |                                                                              |
|------------------|------------------------------------------------------------------------------|
| UPPER            | High quality waxy full grain leather                                         |
| SOLE             | Dual density polyurethane (PU)                                               |
| EYELETS          | Nickel free D-rings                                                          |
| LINING           | Black taibrelle mesh and microfiber                                          |
| TOE-CAP          | 200J steel toe cap                                                           |
| FOOTBED (INSOLE) | Moulded polyurethane (PU); taibrelle mesh upper with contoured heel and arch |
| INSOLE BOARD     | 3MR Ibitech non-woven insole board                                           |

#### **SPECIAL FEATURES** UPPER Non MIDSOLE Non

Adventure and outdoor styling