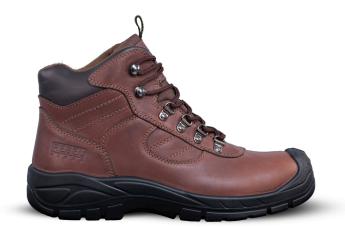

## **PRODUCT SPECIFICATIONS**

**RE304 HIKER HI** Superior work boot

PRODUCT CODE: RE304 PRODUCT NAME: HIKER HI PRODUCT DESCRIPTION: Superior work boot

| INFORMATION                                    |                                                                                                              |
|------------------------------------------------|--------------------------------------------------------------------------------------------------------------|
| COLOUR                                         | Brown                                                                                                        |
| SIZE RANGE                                     | 2 – 14 (unisex, starts from a size 2)                                                                        |
| ISO 20345 CLASSIFICATION                       | S1 – anti-static, energy absorption of seat region, resistance to fuel and oil                               |
| SLIP RESISTANCE CLASSIFICATION SRA / SRB / SRC | SRC – tested for slip resistance in environments of ceramic and metal surfaces with soapy and oily solutions |
| CONSTRUCTION                                   | Injection moulded construction process                                                                       |
| SABS                                           | SABS approved and mark bearing                                                                               |
| NRCS APPROVAL NO                               | NRCS/9002/262020/0052                                                                                        |

| MATERIALS        |                                                                              |
|------------------|------------------------------------------------------------------------------|
| UPPER            | High quality waxy full grain leather                                         |
| SOLE             | Dual density polyurethane (PU)                                               |
| EYELETS          | Nickel-free D-rings                                                          |
| LINING           | Black taibrelle mesh and microfiber                                          |
| TOE CAP          | 200J steel toe cap                                                           |
| FOOTBED (INSOLE) | Moulded polyurethane (PU); taibrelle mesh upper with contoured heel and arch |
| INSOLE BOARD     | 3MR Ibitech non-woven insole board                                           |

## UPPER Non MIDSOLE Non OTHER Adventure and outdoor styling KEY FEATURES KEY FEATURES