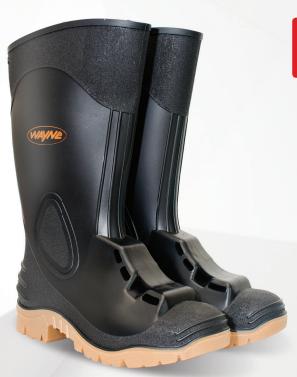

## **FEATURES**

**Size range:** 4 - 14

**Upper:** PVC upper

Sole: Nitrile PVC sole

Colours: Black upper / Toffee sole

Accreditation: SANS / EN 20345

| Upper   | <ul> <li>PVC upper for excellent water resistance, flexibility and durability</li> <li>Reinforced ankle guard</li> <li>Slanted trim line for reduced calf-slap when walking and anti-fatigue support</li> <li>Protective ribs for enhanced heel protection</li> <li>Designed with a PVC metatarsal protector for enhanced defense against falling objects</li> </ul> |
|---------|----------------------------------------------------------------------------------------------------------------------------------------------------------------------------------------------------------------------------------------------------------------------------------------------------------------------------------------------------------------------|
| Sole    | <ul> <li>Nitrile PVC sole for enhanced resistance against acids, oils and chemicals as well as uneven and harsh terrain</li> <li>Improved SRA slip-resistance rating* and maximum soil release</li> </ul>                                                                                                                                                            |
| Toe Cap | Steel toe cap with impact resistance of 200 joules (EN 12568)                                                                                                                                                                                                                                                                                                        |
| Lining  | Nylon / Polyester fine knit liner for easy cleaning and quick drying enabling maximum hygiene                                                                                                                                                                                                                                                                        |
| Last    | Designed with optimal toe spring for walking and kneeling                                                                                                                                                                                                                                                                                                            |