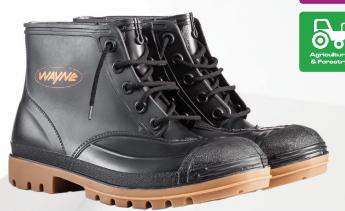

## **FEATURES**

Size range: 5 - 12 **Upper:** PVC Upper

Sole: Nitrile PVC sole

Colours: Black upper / Toffee sole

Accreditation: SANS / EN 20345

| Upper   | <ul> <li>PVC upper for excellent water resistance and durability</li> <li>5 Pair eyelit lace-up</li> </ul>                                                                                                                |
|---------|---------------------------------------------------------------------------------------------------------------------------------------------------------------------------------------------------------------------------|
| Sole    | <ul> <li>Nitrile PVC sole for enhanced resistance against acids, oils and chemicals as well as uneven and harsh terrain</li> <li>The cleated sole provides SRA slip-resistance rating and maximum soil release</li> </ul> |
| Toe Cap | Steel toe cap with impact resistance of 200 joules (EN 12568)                                                                                                                                                             |
| Lining  | Nylon / Polyester fine knit liner for easy cleaning and quick drying enabling maximum hygiene                                                                                                                             |
| Last    | Designed with optimal toe spring for walking and kneeling                                                                                                                                                                 |