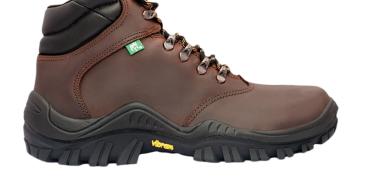

# **NEBULA** 43603

Extreme Slip Safety Boot

### **RECOMMENDED ENVIRONMENT:**

This boot has been engineered to provide the wearer with protection in an array of extreme environments including: slippery conditions, high abrasion, exposure to acid, oil and chemicals, extreme heat and the risk of electric shock.

### MATERIALS:

| MAICKIAL.                                                                                                               |                                                                                                                                                                                                                                                                                                                                                                                                                                                                                                                                                                                                                                                 |
|-------------------------------------------------------------------------------------------------------------------------|-------------------------------------------------------------------------------------------------------------------------------------------------------------------------------------------------------------------------------------------------------------------------------------------------------------------------------------------------------------------------------------------------------------------------------------------------------------------------------------------------------------------------------------------------------------------------------------------------------------------------------------------------|
| Upper:                                                                                                                  | <ul> <li>Cut from 2.0 - 2.2mm Full Grain Oily Pull-up Leather</li> <li>Increased girth area as per podiatry specifi cations</li> <li>Padded collar and tongue from soft Nappa leather for improved comfort</li> <li>5 pair loops and Ski hooks with corrosion-resistant gunmetal coating</li> <li>Braided lace from polyester yarn and central core for additional strength</li> </ul>                                                                                                                                                                                                                                                          |
| Lining:                                                                                                                 | <ul> <li>The quarter lining is from an impregnated non-woven Ferrabelle material</li> <li>The vamp lining is from a hi-tech needle-fi bre blend with excellent perspiration absorbency and treated with *Ultra-<br/>Fresh to impart hygienic and anti-bacterial properties to the material</li> </ul>                                                                                                                                                                                                                                                                                                                                           |
| Top-Sock:                                                                                                               | <ul> <li>The Energiser Poron / EVA top sock is from a combination of polyester and wool, with excellent perspiration absorbency, bonded to a layer of EVA</li> <li>The Poron inserts at the ball and heel of the top sock off er optimum support where it is needed most, ensuring dynamic impact compression and a gentle rebound with every step</li> <li>The top sock responds to weight and temperature, moulding itself to the foot, resulting in fewer aches and pains</li> <li>The top sock has been treated with *Ultra-Fresh to impart hygienic and anti-bacterial properties to the material</li> </ul>                               |
| Sole:                                                                                                                   | <ul> <li>The sole is from dual density PU / Vibram Rubber</li> <li>The midsole is from a low density flexible Polyurethane with a shore hardness of 0.40 &amp; 0.5</li> <li>The outer sole is from Vibram Rubber with a SRC slip resistance rating</li> <li>The sole can withstand temperatures up to 300°C radiant and direct heat</li> <li>The boot is non-conductive</li> <li>The boot comes standard with an anti-penetration midsole</li> <li>The boot soles have been subjected to voltage of 20kV ac rms for 60 seconds, with specific reference to paragraph 5 of the Eskom specific cations 34-232 - no break-down occurred</li> </ul> |
| Тое Сар:                                                                                                                | <ul> <li>Steel toe cap - extra-wide fitting</li> <li>Can withstand an impact load of 200 joules</li> </ul>                                                                                                                                                                                                                                                                                                                                                                                                                                                                                                                                      |
| The Nebula boot has been tested to comply with EN/ISO 20345 specifi cation and carries the EN/ISO 20345 certified mark. |                                                                                                                                                                                                                                                                                                                                                                                                                                                                                                                                                                                                                                                 |