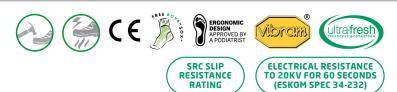

### MATERIALS:

| MAICKIAL.                                                                                                               |                                                                                                                                                                                                                                                                                                                                                                                                                                                                                                                                                                                                                                                 |
|-------------------------------------------------------------------------------------------------------------------------|-------------------------------------------------------------------------------------------------------------------------------------------------------------------------------------------------------------------------------------------------------------------------------------------------------------------------------------------------------------------------------------------------------------------------------------------------------------------------------------------------------------------------------------------------------------------------------------------------------------------------------------------------|
| Upper:                                                                                                                  | <ul> <li>Cut from 2.0 - 2.2mm Full Grain Oily Pull-up Leather</li> <li>Increased girth area as per podiatry specifi cations</li> <li>Padded collar and tongue from soft Nappa leather for improved comfort</li> <li>5 pair loops and Ski hooks with corrosion-resistant gunmetal coating</li> <li>Braided lace from polyester yarn and central core for additional strength</li> </ul>                                                                                                                                                                                                                                                          |
| Lining:                                                                                                                 | <ul> <li>The quarter lining is from an impregnated non-woven Ferrabelle material</li> <li>The vamp lining is from a hi-tech needle-fi bre blend with excellent perspiration absorbency and treated with *Ultra-<br/>Fresh to impart hygienic and anti-bacterial properties to the material</li> </ul>                                                                                                                                                                                                                                                                                                                                           |
| Top-Sock:                                                                                                               | <ul> <li>The Energiser Poron / EVA top sock is from a combination of polyester and wool, with excellent perspiration absorbency, bonded to a layer of EVA</li> <li>The Poron inserts at the ball and heel of the top sock off er optimum support where it is needed most, ensuring dynamic impact compression and a gentle rebound with every step</li> <li>The top sock responds to weight and temperature, moulding itself to the foot, resulting in fewer aches and pains</li> <li>The top sock has been treated with *Ultra-Fresh to impart hygienic and anti-bacterial properties to the material</li> </ul>                               |
| Sole:                                                                                                                   | <ul> <li>The sole is from dual density PU / Vibram Rubber</li> <li>The midsole is from a low density flexible Polyurethane with a shore hardness of 0.40 &amp; 0.5</li> <li>The outer sole is from Vibram Rubber with a SRC slip resistance rating</li> <li>The sole can withstand temperatures up to 300°C radiant and direct heat</li> <li>The boot is non-conductive</li> <li>The boot comes standard with an anti-penetration midsole</li> <li>The boot soles have been subjected to voltage of 20kV ac rms for 60 seconds, with specific reference to paragraph 5 of the Eskom specific cations 34-232 - no break-down occurred</li> </ul> |
| Тое Сар:                                                                                                                | <ul> <li>Steel toe cap - extra-wide fitting</li> <li>Can withstand an impact load of 200 joules</li> </ul>                                                                                                                                                                                                                                                                                                                                                                                                                                                                                                                                      |
| The Nebula boot has been tested to comply with EN/ISO 20345 specifi cation and carries the EN/ISO 20345 certified mark. |                                                                                                                                                                                                                                                                                                                                                                                                                                                                                                                                                                                                                                                 |