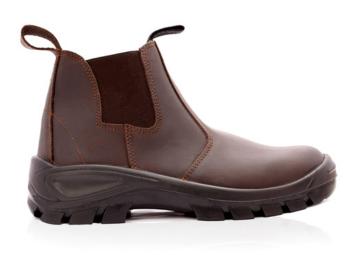

# **CHELSEA**

# CHELSEA 90006

**Durable Safety Boot** 

### **MATERIALS:**

Upper:

- Cut from 2.0mm 2.2mm Full Grain Leather
- Engineered with pull-straps and elastic side gussets for ease of entering and exiting the boot

Lining:

• The vamp lining is from a hi-tech needle-fi bre blend with excellent perspiration absorbency and treated with \*Ultra-Fresh to impart hygienic and anti-bacterial properties to the material

In-Sock & Top-Sock:

- The in-sock is from an anti-static non-woven material
- The Energiser top sock is from a combination of polyester and wool, with excellent perspiration absorbency
- The top sock has been treated with \*Ultra-Fresh to impart hygienic and anti-bacterial properties to the material

Sole:

- The sole is from Double Density PU/PU
- The midsole is from a low density flexible Polyurethane with a shore hardness of 0.45 0.5
- The outer sole is from Polyurethane with a shore hardness of 0.64 0.65
- A shank reinforcement is molded into the midsole for additional arch support
- The sole can withstand temperatures up to 95°C radiant and direct heat
- The boot is anti-static
- If required, the boot can be manufactured with an anti-penetration-resistant midsole 90606

Toe Cap:

- Steel toe cap
- Can withstand an impact load of 200 joules
- If required, the boot can be manufactured without a steel toe cap 90506

The Chelsea boot has been tested to comply with SANS/ISO 20345 specifications and carries the SANS/ISO 20345 certified mark.