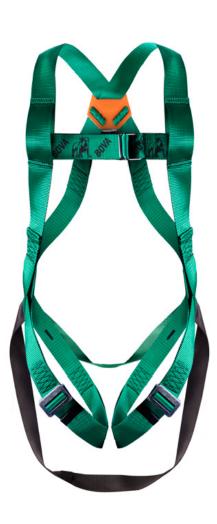

## FULL BODY HARNESS FEATURING:

- Adjustable leg and chest straps
- Dorsal D-ring attachment point
- Standing step

## **DESCRIPTION:**

The harness features a dorsal D-ring attachment point that enables the wearer to select the correct lanyard attachment for their work requirement.

The adjustable leg straps improve safety to the wearer through a customised fit, whilst the adjustable chest strap improves comfort to the wearer.