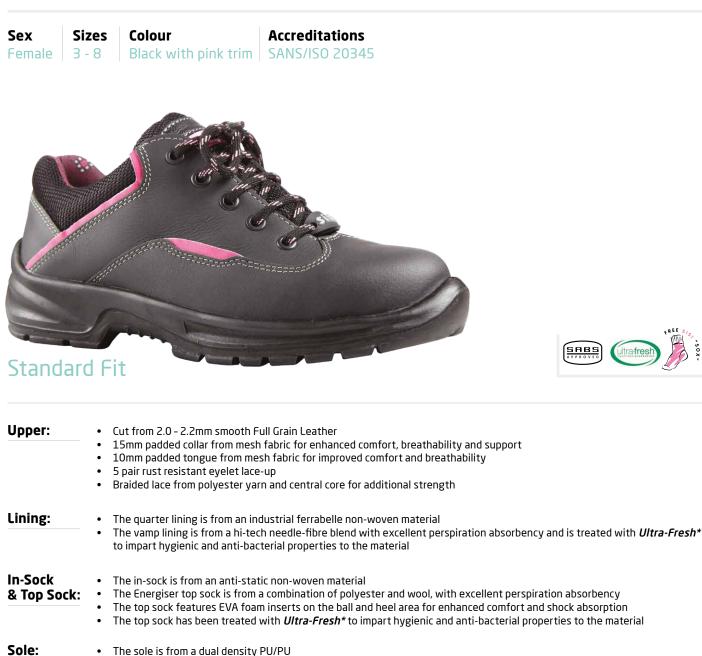

## lennifer / 55005

## **Dual Density Polyurethane Sole**

SABS

tra-fr

Manufactured with direct injection-moulded dual density polyurethane for more comfort and protection in heavy industrial environments.

- The midsole is from a low density flexible Polyurethane with a shore hardness of 0.45mm 0.50mm
  - The outer sole is from Polyurethane with a shore hardness of 0.64mm 0.65mm
  - A shank reinforcement is moulded into the midsole for additional arch support
  - This shoe can withstand temperatures of up to 95°C
  - This shoe is anti-static
  - If required, this shoe is available with an APT midsole 55605

## Toe Cap: Steel toe cap

Can withstand an impact load of 200 joules

The Jennifer shoe has been tested to comply with SANS/ISO 20345 specifications and carries the SANS/ISO 20345 certified mark

This product is manufactured in South Africa by BBF Safety Group (Pty) Ltd. in an ISO 9001:2000 accredited factory. NRCS/9002/287766/0153 **FEBRUARY 2020**