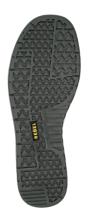

| MATERIALS        |                                                                     |
|------------------|---------------------------------------------------------------------|
| UPPER            | High quality smooth microfiber                                      |
| SOLE             | Dual density polyurethane (PU) – grey midsole and dark grey outsole |
| EYELETS          | Round metal eyelets                                                 |
| LINING           | Black taibrelle mesh                                                |
| TOE CAP          | 200J wide profile steel toe cap                                     |
| FOOTBED (INSOLE) | Ultra-thick polyurethane (PU) foam with mesh top lining             |
| INSOLE BOARD     | 3MR Ibitech non-woven insole board                                  |