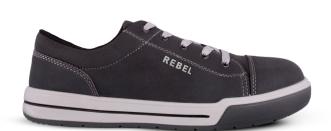

## PRODUCT SPECIFICATIONS RE429-CH LO TOP SAFETY SHOE Trendy sneaker styled safety shoe

**PRODUCT CODE: RE429-CH** 

**PRODUCT NAME: LO TOP SAFETY SHOE** 

PRODUCT DESCRIPTION: Trendy sneaker styled safety shoe

| INFORMATION                                    |                                                                                                              |
|------------------------------------------------|--------------------------------------------------------------------------------------------------------------|
| COLOUR                                         | Charcoal grey                                                                                                |
| SIZE RANGE                                     | 4 – 13 (unisex, starts from a size 4)                                                                        |
| ISO 20345 CLASSIFICATION                       | S1 – anti-static, energy absorption of seat region, resistance to fuel and oil                               |
| SLIP RESISTANCE CLASSIFICATION SRA / SRB / SRC | SRC – tested for slip resistance in environments of ceramic and metal surfaces with soapy and oily solutions |
| CONSTRUCTION                                   | Injection moulded construction process                                                                       |
| SABS                                           | SABS approved and mark bearing                                                                               |
| NRCS APPROVAL NO                               | NRCS/9002/262020/0201                                                                                        |

| MATERIALS        |                                                                     |
|------------------|---------------------------------------------------------------------|
| UPPER            | High quality smooth microfiber                                      |
| SOLE             | Dual density polyurethane (PU) – grey midsole and dark grey outsole |
| EYELETS          | Round metal eyelets                                                 |
| LINING           | Black taibrelle mesh                                                |
| TOE CAP          | 200J wide profile steel toe cap                                     |
| FOOTBED (INSOLE) | Ultra-thick polyurethane (PU) foam with mesh top lining             |
| INSOLE BOARD     | 3MR Ibitech non-woven insole board                                  |

## **SPECIAL FEATURES**

**OTHER** 

**UPPER** Padded bellows tongue and collar for additional comfort

SOLE • Padded insole for extra comfort

• Electrostatic discharge (ESD)

Super-trendy and ultra-comfortable