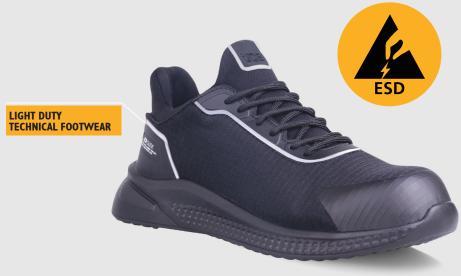

## GLIDE SILVER REFLECT

SIP-SRC

STYLE NAME: GLIDE SILVER REFLECT

STYLE CODE: JCB1825

PRODUCT CLASSIFICATION: SIP | SRC

| <u>v</u> |
|----------|
| Z        |
| ō        |
| Ě        |
| 7        |
| Ö        |
| ×        |
| Ë        |
| Ö        |
| ٣        |
| 次        |

| CERTIFICATION                     | SANS 20345: 2014 & CE EN ISO 20345: 2011 APPROVED                                                             |
|-----------------------------------|---------------------------------------------------------------------------------------------------------------|
| SAFETY FOOTWEAR<br>CLASSIFICATION | SIP: APPROVED - TOE PROTECTION                                                                                |
| SLIP RESISTANCE<br>STANDARD       | SRC : TESTED FOR SLIP RESISTANCE ON CERAMIC TILE FLOOR WITH LAURYL SULPHATE AND ON STEEL FLOOR WITH GLYCERINE |
| UPPER TYPE                        | RIP TEK TEXTILE FABRIC                                                                                        |
| COLOUR                            | BLACK                                                                                                         |
| AVAILABLE SIZES                   | 4-13                                                                                                          |

COMPONENTS

| TOE PROTECTION      | 200J CARBON TOE CAP                                              |
|---------------------|------------------------------------------------------------------|
| UPPER               | RIP TEK TEXTILE FABRIC FOR ABRASION RESISTANCE AND BREATHABILITY |
| QUARTER LINING      | BLACK FABRIC SBR                                                 |
| REMOVABLE INNERSOLE | LYCRA GLIDE COMFORT INNERSOLE                                    |
| INSOLE BOARD        | POLYESTER NON-WOVEN INSOLE BOARD                                 |
| OUTSOLE             | LIGHTWEIGHT FLEX FOAM DUAL DENSITY PU/PU                         |
|                     | PUNCHED EYELETS                                                  |

**FEATURE** 

| <ul> <li>METAL-FREE</li> </ul> |
|--------------------------------|
|--------------------------------|

- ESD ELECROSTATIC DISCHARGE
   SILVER REFLECTIVE STRIPES FOR INCREASED VISIBILITY

MIDSOLE **KEVLAR MIDSOLE FOR ANTI PENETRATION**