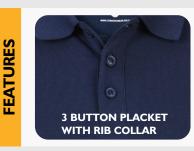

## SIGNATURE GOLFER NAVY

STYLE CODE: **JCB45-006-NAVY** 

PRODUCT CATAGORY: SHIRTS

| 7                |  |
|------------------|--|
| _                |  |
| $\sim$           |  |
| $\mathbf{\circ}$ |  |
| _                |  |
| -                |  |
| Ò.               |  |
|                  |  |
| ~                |  |
| 4                |  |
| ()               |  |
| ×                |  |
| ഗ                |  |
| ш                |  |
| _                |  |
| О                |  |
|                  |  |
| ~                |  |
| _                |  |
| ш                |  |
|                  |  |