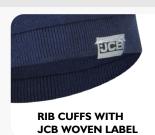

## SIGNATURE GOLFER NAVY

STYLE CODE: **JCB45-006-NAVY** 

PRODUCT CATAGORY: SHIRTS

| 7                |  |
|------------------|--|
| _                |  |
| $\sim$           |  |
| $\mathbf{\circ}$ |  |
| _                |  |
| -                |  |
| Ò.               |  |
|                  |  |
| ~                |  |
| 4                |  |
| ()               |  |
| ×                |  |
| ഗ                |  |
| ш                |  |
| _                |  |
| О                |  |
|                  |  |
| ~                |  |
| _                |  |
| ш                |  |
|                  |  |