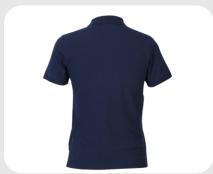

## SIGNATURE GOLFER NAVY

STYLE CODE: **JCB45-006-NAVY** 

PRODUCT CATAGORY: SHIRTS

| 7                |  |
|------------------|--|
| _                |  |
| $\sim$           |  |
| $\mathbf{\circ}$ |  |
| _                |  |
| -                |  |
| Ò.               |  |
|                  |  |
| ~                |  |
| 4                |  |
| ()               |  |
| ×                |  |
| ഗ                |  |
| ш                |  |
| _                |  |
| О                |  |
|                  |  |
| ~                |  |
| _                |  |
| ш                |  |
|                  |  |

| FABRIC<br>COMPOSITION | 60% COTTON<br>40% POLYESTER                      |
|-----------------------|--------------------------------------------------|
| FABRIC DESCRIPTION    | LIGHT-WEIGHT AND BREATHABLE                      |
| FABRIC WEIGHT         | 180 GSM                                          |
| FIT                   | SLIM FIT - RECOMMEND ONE SIZE UP FOR COMFORT FIT |
| AVAILABLE COLOURS     | BLACK<br>NAVY<br>CHARCOAL GREY                   |
| AVAILABLE SIZES       | S - 3XL                                          |