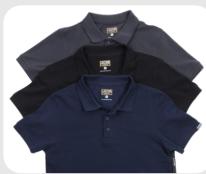

## SIGNATURE GOLFER NAVY

STYLE CODE: **JCB45-006-NAVY** 

PRODUCT CATAGORY: SHIRTS

| 7                |  |
|------------------|--|
| _                |  |
| $\sim$           |  |
| $\mathbf{\circ}$ |  |
| _                |  |
| -                |  |
| Ò.               |  |
|                  |  |
| ~                |  |
| 4                |  |
| ()               |  |
| ×                |  |
| ഗ                |  |
| ш                |  |
| _                |  |
| О                |  |
|                  |  |
| ~                |  |
| _                |  |
| ш                |  |
|                  |  |

| FABRIC<br>COMPOSITION | 60% COTTON<br>40% POLYESTER                      |
|-----------------------|--------------------------------------------------|
| FABRIC DESCRIPTION    | LIGHT-WEIGHT AND BREATHABLE                      |
| FABRIC WEIGHT         | 180 GSM                                          |
| FIT                   | SLIM FIT - RECOMMEND ONE SIZE UP FOR COMFORT FIT |
| AVAILABLE COLOURS     | BLACK<br>NAVY<br>CHARCOAL GREY                   |
| AVAILABLE SIZES       | S - 3XL                                          |