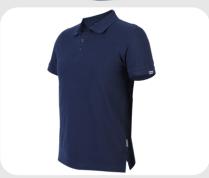

## SIGNATURE GOLFER NAVY

STYLE CODE: **JCB45-006-NAVY** 

PRODUCT CATAGORY: SHIRTS

| 7                |  |
|------------------|--|
| _                |  |
| $\sim$           |  |
| $\mathbf{\circ}$ |  |
| _                |  |
| -                |  |
| Ò.               |  |
|                  |  |
| ~                |  |
| 4                |  |
| ()               |  |
| ×                |  |
| ഗ                |  |
| ш                |  |
| _                |  |
| О                |  |
|                  |  |
| ~                |  |
| _                |  |
| ш                |  |
|                  |  |

| FABRIC<br>COMPOSITION | 60% COTTON<br>40% POLYESTER                      |
|-----------------------|--------------------------------------------------|
| FABRIC DESCRIPTION    | LIGHT-WEIGHT AND BREATHABLE                      |
| FABRIC WEIGHT         | 180 GSM                                          |
| FIT                   | SLIM FIT - RECOMMEND ONE SIZE UP FOR COMFORT FIT |
| AVAILABLE COLOURS     | BLACK<br>NAVY<br>CHARCOAL GREY                   |
| AVAILABLE SIZES       | S - 3XL                                          |