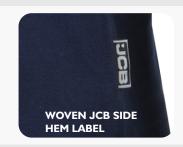

## SIGNATURE GOLFER NAVY

STYLE CODE: **JCB45-006-NAVY** 

PRODUCT CATAGORY: SHIRTS

| 7                |  |
|------------------|--|
| _                |  |
| $\sim$           |  |
| $\mathbf{\circ}$ |  |
| _                |  |
| -                |  |
| Ò.               |  |
|                  |  |
| ~                |  |
| 4                |  |
| ()               |  |
| ×                |  |
| ഗ                |  |
| ш                |  |
| _                |  |
| О                |  |
|                  |  |
| ~                |  |
| _                |  |
| ш                |  |
|                  |  |