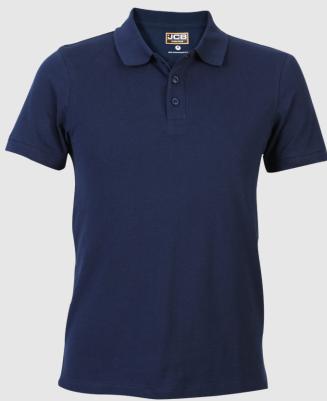

## SIGNATURE GOLFER NAVY

STYLE CODE: **JCB45-006-NAVY** 

PRODUCT CATAGORY: SHIRTS

| 7                |  |
|------------------|--|
| _                |  |
| $\sim$           |  |
| $\mathbf{\circ}$ |  |
| _                |  |
| -                |  |
| Ò.               |  |
|                  |  |
| ~                |  |
| 4                |  |
| ()               |  |
| ×                |  |
| ഗ                |  |
| ш                |  |
| _                |  |
| О                |  |
|                  |  |
| ~                |  |
| _                |  |
| ш                |  |
|                  |  |

| FABRIC<br>COMPOSITION | 60% COTTON<br>40% POLYESTER                      |
|-----------------------|--------------------------------------------------|
| FABRIC DESCRIPTION    | LIGHT-WEIGHT AND BREATHABLE                      |
| FABRIC WEIGHT         | 180 GSM                                          |
| FIT                   | SLIM FIT - RECOMMEND ONE SIZE UP FOR COMFORT FIT |
| AVAILABLE COLOURS     | BLACK<br>NAVY<br>CHARCOAL GREY                   |
| AVAILABLE SIZES       | S - 3XL                                          |