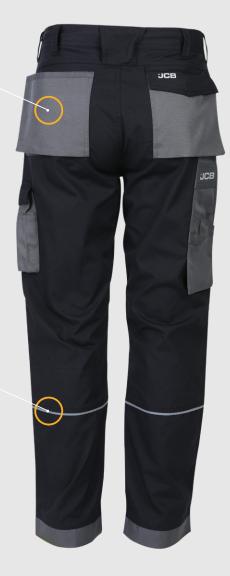

## TECHNICAL WORK TROUSERS BLACK-GREY

DURABLE OXFORD POLYESTER REINFORCEMENTS ON HIGH-WEAR AREAS

UNIQUE
VELCRO
KNEE POCKETS
FOR EVA FOAM
INSERTS

REFLECTIVE PIPING ON LEGS FOR INCREASED VISIBILITY AND SAFETY