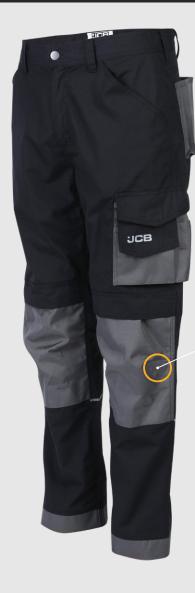

## TECHNICAL WORK TROUSERS BLACK-GREY

DURABLE OXFORD POLYESTER REINFORCEMENTS ON HIGH-WEAR AREAS

UNIQUE
VELCRO
KNEE POCKETS
FOR EVA FOAM
INSERTS

REFLECTIVE PIPING ON LEGS FOR INCREASED VISIBILITY AND SAFETY