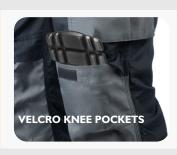

## TECHNICAL WORK TROUSERS BLACK-GREY

DURABLE OXFORD POLYESTER REINFORCEMENTS ON HIGH-WEAR AREAS

UNIQUE
VELCRO
KNEE POCKETS
FOR EVA FOAM
INSERTS

REFLECTIVE PIPING ON LEGS FOR INCREASED VISIBILITY AND SAFETY