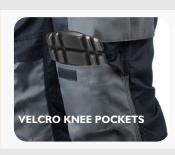

## TECHNICAL WORK TROUSERS GREY-BLACK

DURABLE OXFORD POLYESTER REINFORCEMENTS ON HIGH-WEAR AREAS

UNIQUE
VELCRO
KNEE POCKETS
FOR EVA FOAM
INSERTS

REFLECTIVE PIPING ON LEGS FOR INCREASED VISIBILITY AND SAFETY