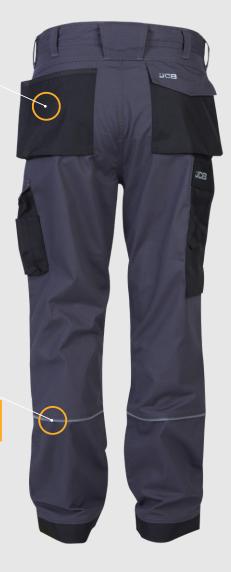

## TECHNICAL WORK TROUSERS GREY-BLACK

DURABLE OXFORD POLYESTER REINFORCEMENTS ON HIGH-WEAR AREAS

UNIQUE
VELCRO
KNEE POCKETS
FOR EVA FOAM
INSERTS

REFLECTIVE PIPING ON LEGS FOR INCREASED VISIBILITY AND SAFETY