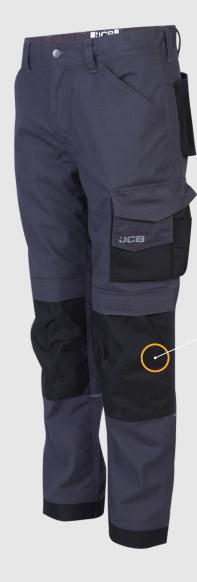

## TECHNICAL WORK TROUSERS GREY-BLACK

DURABLE OXFORD POLYESTER REINFORCEMENTS ON HIGH-WEAR AREAS

UNIQUE
VELCRO
KNEE POCKETS
FOR EVA FOAM
INSERTS

REFLECTIVE PIPING ON LEGS FOR INCREASED VISIBILITY AND SAFETY