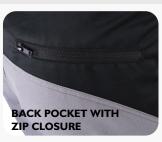

## STRETCH TECH TROUSERS BLACK-GREY

ELASTICATED WAIST-SIDES FOR EASY FIT AND COMFORT

STRETCH TECH FABRIC FEATURED ON BACK SEAT, FRONT & BACK KNEE PANEL.

ADJUSTABLE VELCRO AND ELASTICATED ANKLE CUFFS FOR VERSATILITY

STYLE NAME: STRETCH TECH TROUSERS

STYLE CODE: JCB45-019-BLACK/GREY

PRODUCT CATAGORY: TROUSERS

**ITEM DESCRIPTION** 

| FABRIC<br>COMPOSITION | 65% POLYESTER<br>35% COTTON                                       |
|-----------------------|-------------------------------------------------------------------|
| FABRIC DESCRIPTION    | FOURWAY STRETCH TECH FABRIC ON BACK SEAT, FRONT & BACK KNEE PANEL |
| FABRIC WEIGHT         | 245 GSM                                                           |
| FIT                   | TAPERED RELAXED FIT                                               |
| AVAILABLE COLOURS     | BLACK/GREY<br>GREY/BLACK                                          |
| AVAILABLE SIZES       | 28 - 42                                                           |