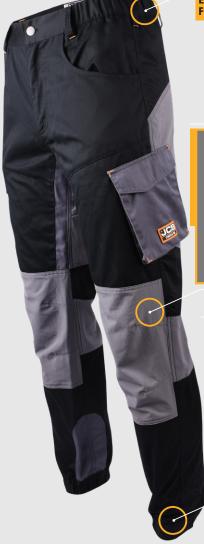

## STRETCH TECH TROUSERS BLACK-GREY

ELASTICATED WAIST-SIDES FOR EASY FIT AND COMFORT

STRETCH TECH FABRIC FEATURED ON BACK SEAT, FRONT & BACK KNEE PANEL.

ADJUSTABLE VELCRO AND ELASTICATED ANKLE CUFFS FOR VERSATILITY

STYLE NAME: STRETCH TECH TROUSERS

STYLE CODE: JCB45-019-BLACK/GREY

PRODUCT CATAGORY: TROUSERS

**ITEM DESCRIPTION** 

| FABRIC<br>COMPOSITION | 65% POLYESTER<br>35% COTTON                                       |
|-----------------------|-------------------------------------------------------------------|
| FABRIC DESCRIPTION    | FOURWAY STRETCH TECH FABRIC ON BACK SEAT, FRONT & BACK KNEE PANEL |
| FABRIC WEIGHT         | 245 GSM                                                           |
| FIT                   | TAPERED RELAXED FIT                                               |
| AVAILABLE COLOURS     | BLACK/GREY<br>GREY/BLACK                                          |
| AVAILABLE SIZES       | 28 - 42                                                           |