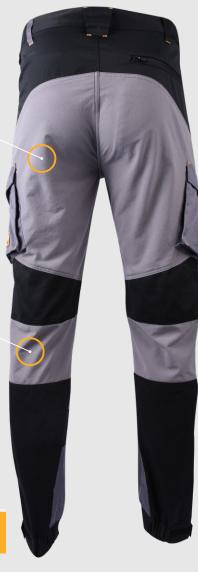

## STRETCH TECH TROUSERS BLACK-GREY

ELASTICATED WAIST-SIDES FOR EASY FIT AND COMFORT

STRETCH TECH FABRIC FEATURED ON BACK SEAT, FRONT & BACK KNEE PANEL.

ADJUSTABLE VELCRO AND ELASTICATED ANKLE CUFFS FOR VERSATILITY

STYLE NAME: STRETCH TECH TROUSERS

STYLE CODE: JCB45-019-BLACK/GREY

PRODUCT CATAGORY: TROUSERS

**ITEM DESCRIPTION** 

| FABRIC<br>COMPOSITION | 65% POLYESTER<br>35% COTTON                                       |
|-----------------------|-------------------------------------------------------------------|
| FABRIC DESCRIPTION    | FOURWAY STRETCH TECH FABRIC ON BACK SEAT, FRONT & BACK KNEE PANEL |
| FABRIC WEIGHT         | 245 GSM                                                           |
| FIT                   | TAPERED RELAXED FIT                                               |
| AVAILABLE COLOURS     | BLACK/GREY<br>GREY/BLACK                                          |
| AVAILABLE SIZES       | 28 - 42                                                           |