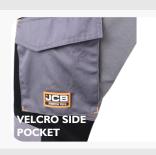

## STRETCH TECH TROUSERS BLACK-GREY

ELASTICATED WAIST-SIDES FOR EASY FIT AND COMFORT

STRETCH TECH FABRIC FEATURED ON BACK SEAT, FRONT & BACK KNEE PANEL.

ADJUSTABLE VELCRO AND ELASTICATED ANKLE CUFFS FOR VERSATILITY

STYLE NAME: STRETCH TECH TROUSERS

STYLE CODE: JCB45-019-BLACK/GREY

PRODUCT CATAGORY: TROUSERS

**ITEM DESCRIPTION** 

| FABRIC<br>COMPOSITION | 65% POLYESTER<br>35% COTTON                                       |
|-----------------------|-------------------------------------------------------------------|
| FABRIC DESCRIPTION    | FOURWAY STRETCH TECH FABRIC ON BACK SEAT, FRONT & BACK KNEE PANEL |
| FABRIC WEIGHT         | 245 GSM                                                           |
| FIT                   | TAPERED RELAXED FIT                                               |
| AVAILABLE COLOURS     | BLACK/GREY<br>GREY/BLACK                                          |
| AVAILABLE SIZES       | 28 - 42                                                           |