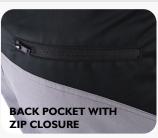

## STRETCH TECH TROUSERS GREY-BLACK

ELASTICATED WAIST-SIDES FOR EASY FIT AND COMFORT

STRETCH TECH FABRIC FEATURED ON BACK SEAT, FRONT & BACK KNEE PANEL.

ADJUSTABLE VELCRO AND ELASTICATED ANKLE CUFFS FOR VERSATILITY