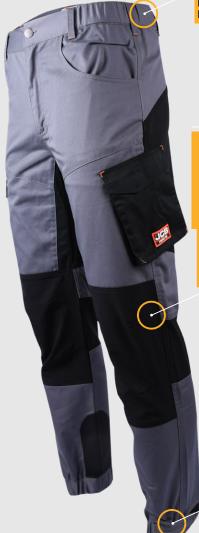

## STRETCH TECH TROUSERS GREY-BLACK

ELASTICATED WAIST-SIDES FOR EASY FIT AND COMFORT

STRETCH TECH FABRIC FEATURED ON BACK SEAT, FRONT & BACK KNEE PANEL.

ADJUSTABLE VELCRO AND ELASTICATED ANKLE CUFFS FOR VERSATILITY

STYLE NAME: STRETCH TECH TROUSERS

STYLE CODE: JCB45-019-GREY/BLACK

PRODUCT CATAGORY: TROUSERS

ITEM DESCRIPTION

| FABRIC<br>COMPOSITION | 65% POLYESTER 35% COTTON                                          |
|-----------------------|-------------------------------------------------------------------|
| FABRIC DESCRIPTION    | FOURWAY STRETCH TECH FABRIC ON BACK SEAT, FRONT & BACK KNEE PANEL |
| FABRIC WEIGHT         | 245 GSM                                                           |
| FIT                   | TAPERED RELAXED FIT                                               |
| AVAILABLE COLOURS     | BLACK/GREY<br>GREY/BLACK                                          |
| AVAILABLE SIZES       | 28 - 42                                                           |