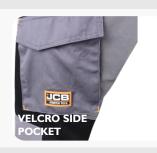

## STRETCH TECH TROUSERS GREY-BLACK

ELASTICATED WAIST-SIDES FOR EASY FIT AND COMFORT

STRETCH TECH FABRIC FEATURED ON BACK SEAT, FRONT & BACK KNEE PANEL.

ADJUSTABLE VELCRO AND ELASTICATED ANKLE CUFFS FOR VERSATILITY