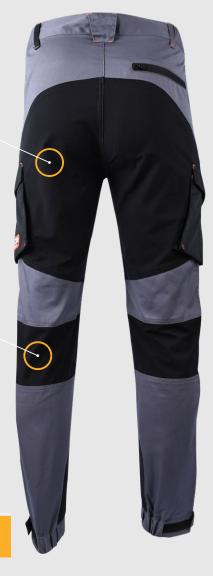

## STRETCH TECH TROUSERS GREY-BLACK

ELASTICATED WAIST-SIDES FOR EASY FIT AND COMFORT

STRETCH TECH FABRIC FEATURED ON BACK SEAT, FRONT & BACK KNEE PANEL.

ADJUSTABLE VELCRO AND ELASTICATED ANKLE CUFFS FOR VERSATILITY

STYLE NAME: STRETCH TECH TROUSERS

STYLE CODE: JCB45-019-GREY/BLACK

PRODUCT CATAGORY: TROUSERS

ITEM DESCRIPTION

| FABRIC<br>COMPOSITION | 65% POLYESTER 35% COTTON                                          |
|-----------------------|-------------------------------------------------------------------|
| FABRIC DESCRIPTION    | FOURWAY STRETCH TECH FABRIC ON BACK SEAT, FRONT & BACK KNEE PANEL |
| FABRIC WEIGHT         | 245 GSM                                                           |
| FIT                   | TAPERED RELAXED FIT                                               |
| AVAILABLE COLOURS     | BLACK/GREY<br>GREY/BLACK                                          |
| AVAILABLE SIZES       | 28 - 42                                                           |