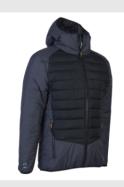

## GEOTHERM PADDED JACKET

MINI RIPSTOP FABRIC FOR OUTDOOR DURABILITY

STYLE NAME: **GEOTHERM PADDED JACKET** 

STYLE CODE: **JCB45-021** 

PRODUCT CATAGORY: JACKETS

| 7 |
|---|
|   |
| 0 |
|   |
|   |
|   |
| ~ |
| U |
| Ś |
| ш |
| Δ |
|   |
| Σ |
| ш |

**FEATURES** 

| FABRIC<br>COMPOSITION | 100% POLYESTER RIPSTOP                                                                     |
|-----------------------|--------------------------------------------------------------------------------------------|
| FABRIC DESCRIPTION    | WATER RESISTANT MINI RIPSTOP FABRIC WITH POLYESTER GEOTHERM PADDING FOR OUTDOOR DURABILITY |
| FIT                   | REGULAR COMFORT FIT                                                                        |
| AVAILABLE COLOURS     | BLACK/GREY                                                                                 |
| AVAILABLE SIZES       | M - 2XL                                                                                    |