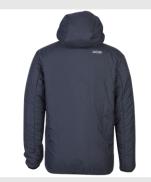

## GEOTHERM PADDED JACKET

MINI RIPSTOP FABRIC FOR OUTDOOR DURABILITY

STYLE NAME: **GEOTHERM PADDED JACKET** 

STYLE CODE: **JCB45-021** 

PRODUCT CATAGORY: JACKETS

| 7 |
|---|
|   |
| 0 |
|   |
|   |
|   |
| ~ |
| U |
| Ś |
| ш |
| Δ |
|   |
| Σ |
| ш |

**FEATURES** 

| FABRIC<br>COMPOSITION | 100% POLYESTER RIPSTOP                                                                     |
|-----------------------|--------------------------------------------------------------------------------------------|
| FABRIC DESCRIPTION    | WATER RESISTANT MINI RIPSTOP FABRIC WITH POLYESTER GEOTHERM PADDING FOR OUTDOOR DURABILITY |
| FIT                   | REGULAR COMFORT FIT                                                                        |
| AVAILABLE COLOURS     | BLACK/GREY                                                                                 |
| AVAILABLE SIZES       | M - 2XL                                                                                    |