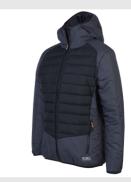

## GEOTHERM PADDED JACKET

MINI RIPSTOP FABRIC FOR OUTDOOR DURABILITY

STYLE NAME: **GEOTHERM PADDED JACKET** 

STYLE CODE: **JCB45-021** 

PRODUCT CATAGORY: JACKETS

| 7 |
|---|
|   |
| 0 |
|   |
|   |
|   |
| ~ |
| U |
| Ś |
| ш |
| Δ |
|   |
| Σ |
| ш |

**FEATURES** 

| FABRIC<br>COMPOSITION | 100% POLYESTER RIPSTOP                                                                     |
|-----------------------|--------------------------------------------------------------------------------------------|
| FABRIC DESCRIPTION    | WATER RESISTANT MINI RIPSTOP FABRIC WITH POLYESTER GEOTHERM PADDING FOR OUTDOOR DURABILITY |
| FIT                   | REGULAR COMFORT FIT                                                                        |
| AVAILABLE COLOURS     | BLACK/GREY                                                                                 |
| AVAILABLE SIZES       | M - 2XL                                                                                    |