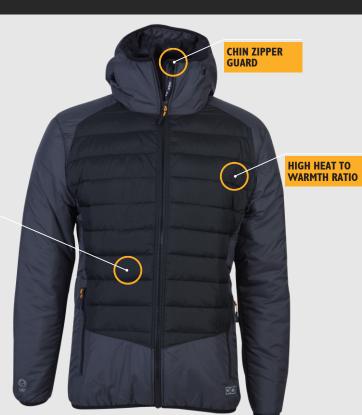

## GEOTHERM PADDED JACKET

MINI RIPSTOP FABRIC FOR OUTDOOR DURABILITY

STYLE NAME: **GEOTHERM PADDED JACKET** 

STYLE CODE: **JCB45-021** 

PRODUCT CATAGORY: JACKETS

| 7 |
|---|
|   |
| 0 |
|   |
|   |
|   |
| ~ |
| U |
| Ś |
| ш |
| Δ |
|   |
| Σ |
| ш |

**FEATURES** 

| FABRIC<br>COMPOSITION | 100% POLYESTER RIPSTOP                                                                     |
|-----------------------|--------------------------------------------------------------------------------------------|
| FABRIC DESCRIPTION    | WATER RESISTANT MINI RIPSTOP FABRIC WITH POLYESTER GEOTHERM PADDING FOR OUTDOOR DURABILITY |
| FIT                   | REGULAR COMFORT FIT                                                                        |
| AVAILABLE COLOURS     | BLACK/GREY                                                                                 |
| AVAILABLE SIZES       | M - 2XL                                                                                    |