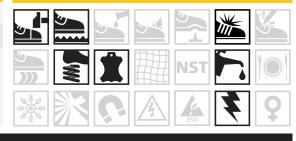

# **PRODUCT SPECIFICATIONS** RE380 CHUKKA SHOE The iconic work shoe

PRODUCT CODE: RE380

**PRODUCT NAME: CHUKKA SHOE** 

**PRODUCT DESCRIPTION:** The iconic work shoe

| INFORMATION                                    |                                                                                                              |
|------------------------------------------------|--------------------------------------------------------------------------------------------------------------|
| COLOUR                                         | Black                                                                                                        |
| SIZE RANGE                                     | 2 – 14 (unisex, starts from a size 2)                                                                        |
| ISO 20345 CLASSIFICATION                       | S1 – anti-static, energy absorption of seat region, resistance to fuel and oil                               |
| SLIP RESISTANCE CLASSIFICATION SRA / SRB / SRC | SRC – tested for slip resistance in environments of ceramic and metal surfaces with soapy and oily solutions |
| CONSTRUCTION                                   | Injection moulded construction process                                                                       |
| SABS                                           | SABS approved and mark bearing                                                                               |
| NRCS APPROVAL NO                               | NRCS/9002/262020/0049                                                                                        |