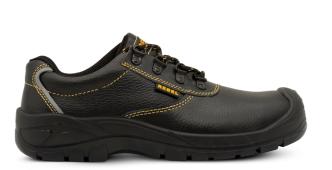

# **PRODUCT SPECIFICATIONS** RE380 CHUKKA SHOE The iconic work shoe

PRODUCT CODE: RE380

**PRODUCT NAME: CHUKKA SHOE** 

**PRODUCT DESCRIPTION:** The iconic work shoe

| INFORMATION                                    |                                                                                                              |
|------------------------------------------------|--------------------------------------------------------------------------------------------------------------|
| COLOUR                                         | Black                                                                                                        |
| SIZE RANGE                                     | 2 – 14 (unisex, starts from a size 2)                                                                        |
| ISO 20345 CLASSIFICATION                       | S1 – anti-static, energy absorption of seat region, resistance to fuel and oil                               |
| SLIP RESISTANCE CLASSIFICATION SRA / SRB / SRC | SRC – tested for slip resistance in environments of ceramic and metal surfaces with soapy and oily solutions |
| CONSTRUCTION                                   | Injection moulded construction process                                                                       |
| SABS                                           | SABS approved and mark bearing                                                                               |
| NRCS APPROVAL NO                               | NRCS/9002/262020/0049                                                                                        |

#### MATERIALS

| WATERIALS        |                                                                              |
|------------------|------------------------------------------------------------------------------|
| UPPER            | High quality barton print full grain leather                                 |
| SOLE             | Dual density polyurethane (PU)                                               |
| EYELETS          | Nickel free D-rings                                                          |
| LINING           | Black taibrelle mesh and microfiber                                          |
| TOE-CAP          | 200J steel toe cap                                                           |
| FOOTBED (INSOLE) | Moulded polyurethane (PU); taibrelle mesh upper with contoured heel and arch |
| INSOLE BOARD     | 3MR Ibitech non-woven insole board                                           |

#### **SPECIAL FEATURES** UPPER Hi-viz reflective safety strip for added visibility MIDSOLE Non Thermoplastic polyurethane (TPU) toe bumper for added OTHER scuff protection