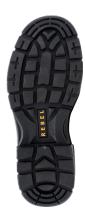

# **PRODUCT SPECIFICATIONS** RE380 CHUKKA SHOE The iconic work shoe

PRODUCT CODE: RE380

**PRODUCT NAME: CHUKKA SHOE** 

**PRODUCT DESCRIPTION:** The iconic work shoe

| INFORMATION                                    |                                                                                                              |
|------------------------------------------------|--------------------------------------------------------------------------------------------------------------|
| COLOUR                                         | Black                                                                                                        |
| SIZE RANGE                                     | 2 – 14 (unisex, starts from a size 2)                                                                        |
| ISO 20345 CLASSIFICATION                       | S1 – anti-static, energy absorption of seat region, resistance to fuel and oil                               |
| SLIP RESISTANCE CLASSIFICATION SRA / SRB / SRC | SRC – tested for slip resistance in environments of ceramic and metal surfaces with soapy and oily solutions |
| CONSTRUCTION                                   | Injection moulded construction process                                                                       |
| SABS                                           | SABS approved and mark bearing                                                                               |
| NRCS APPROVAL NO                               | NRCS/9002/262020/0049                                                                                        |

#### MATERIALS

| WATERIALS        |                                                                              |
|------------------|------------------------------------------------------------------------------|
| UPPER            | High quality barton print full grain leather                                 |
| SOLE             | Dual density polyurethane (PU)                                               |
| EYELETS          | Nickel free D-rings                                                          |
| LINING           | Black taibrelle mesh and microfiber                                          |
| TOE-CAP          | 200J steel toe cap                                                           |
| FOOTBED (INSOLE) | Moulded polyurethane (PU); taibrelle mesh upper with contoured heel and arch |
| INSOLE BOARD     | 3MR Ibitech non-woven insole board                                           |